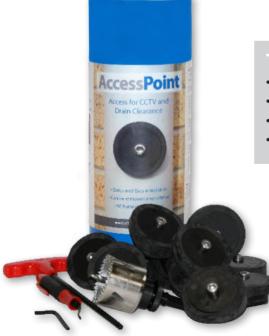

## **AccessPoint**

## Access for CCTV and Drain Clearance.

A secure point of entry into DN70, DN100 and DN150 plastic, ductile and cast iron pipes.

Designed for entry into drainage systems where no man hole exists or there is no other means of access.

## The Access Point kit includes:

- 10 x AccessPoints
- 1 x De-Burring Tool
- 1 x 6mm Allen Key
- 1 x 54mm Diamond Core Drill