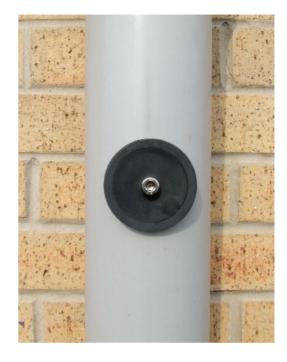

Installation takes less than a minute, although this may increase when cutting into very old cast iron pipe.

Creates a professional and tidy access point, ready for use at any time.

## **Benefits**

- Quick and easy installation
- Can be removed and refitted
- Withstands up to 1 bar
- Pre-assembled for direct insertion into the host pipe

Access Points are available in kits or in replacement packs of 10 or 100, without tools.