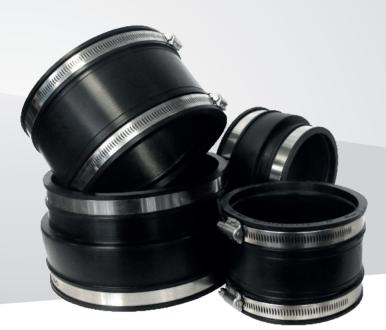

## S1E offers a range of low cost couplings for the connection of drainage pipes.

Made from EPDM rubber, our range of couplings meets the demands of common drainage pipe applications. The couplings allow pipes of the same material and diameter to be connected using a straight coupling and pipes of different materials or diameters to be connected using an adaptor coupling. The couplings and their specific applications can be identified easily thanks to dedicated labels and installation can be completed in minutes using only one tool to tighten the clamp bands to 6Nm.

## Applications

Product Code: COUP100PL/PL Application: DN100 Plastic - Plastic

Product Code: COUP150PL/PL Application: DN150 Plastic - Plastic

Product Code: COUP100CL/PL Application: DN100 Clay - Plastic

Product Code: COUP150CL/PL Application: DN150 Clay - Plastic